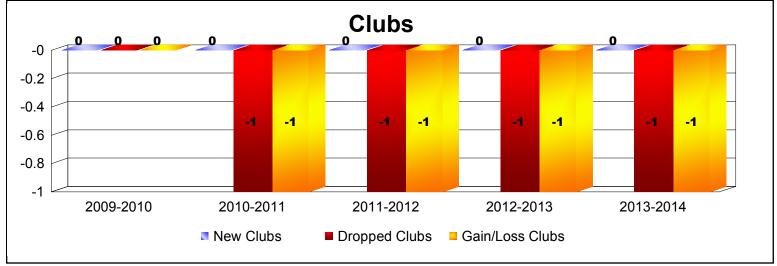

District 19 G

As of June 2014 Cumulative

| Year      | New<br>Clubs | Dropped<br>Clubs | Gain/<br>Loss<br>Clubs | New<br>Members | Charter<br>Members | Reinstate<br>Members | Transfer<br>Members | Total<br>Member<br>Added | Total<br>Members<br>Dropped | Gain/<br>Loss<br>Members |
|-----------|--------------|------------------|------------------------|----------------|--------------------|----------------------|---------------------|--------------------------|-----------------------------|--------------------------|
| 2009-2010 | 0            | 0                | 0                      | 134            | 0                  | 7                    | 6                   | 147                      | -134                        | 13                       |
| 2010-2011 | 0            | -1               | -1                     | 123            | 0                  | 4                    | 7                   | 134                      | -201                        | -67                      |
| 2011-2012 | 0            | -1               | -1                     | 129            | 0                  | 2                    | 15                  | 146                      | -209                        | -63                      |
| 2012-2013 | 0            | -1               | -1                     | 162            | 1                  | 8                    | 8                   | 179                      | -185                        | -6                       |
| 2013-2014 | 0            | -1               | -1                     | 147            | 2                  | 2                    | 55                  | 206                      | -237                        | -31                      |
| Average   | 0            | -1               | -1                     | 139            | 1                  | 5                    | 18                  | 162                      | -193                        | -31                      |