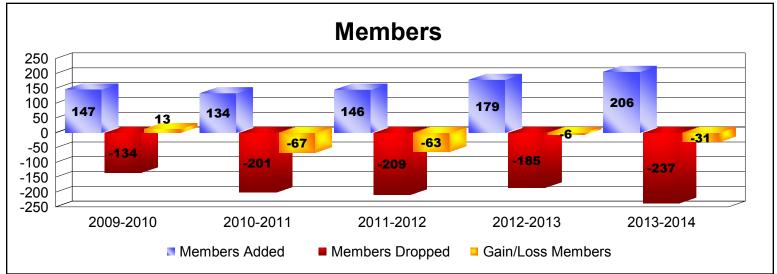

District 19 G

As of June 2014 Cumulative

| Year      | New<br>Clubs | Dropped<br>Clubs | Gain/<br>Loss<br>Clubs | New<br>Members | Charter<br>Members | Reinstate<br>Members | Transfer<br>Members | Total<br>Member<br>Added | Total<br>Members<br>Dropped | Gain/<br>Loss<br>Members |
|-----------|--------------|------------------|------------------------|----------------|--------------------|----------------------|---------------------|--------------------------|-----------------------------|--------------------------|
| 2009-2010 | 0            | 0                | 0                      | 134            | 0                  | 7                    | 6                   | 147                      | -134                        | 13                       |
| 2010-2011 | 0            | -1               | -1                     | 123            | 0                  | 4                    | 7                   | 134                      | -201                        | -67                      |
| 2011-2012 | 0            | -1               | -1                     | 129            | 0                  | 2                    | 15                  | 146                      | -209                        | -63                      |
| 2012-2013 | 0            | -1               | -1                     | 162            | 1                  | 8                    | 8                   | 179                      | -185                        | -6                       |
| 2013-2014 | 0            | -1               | -1                     | 147            | 2                  | 2                    | 55                  | 206                      | -237                        | -31                      |
| Average   | 0            | -1               | -1                     | 139            | 1                  | 5                    | 18                  | 162                      | -193                        | -31                      |